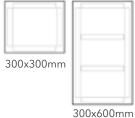

# **Oriental**

PAGE 05 - 06

Show the traditional cultural atmosphere, and exquisite life style.

PAGE 07 - 08

Minimal simplicity, establishing tension and balance between solid and empty space, the grid.

(A) 300x300x6mm 3pcs / set

## Rendering

This combination renders spaces with vibrant colors and provides dynamic color vision.

(B) 300x300x6mm 3pcs / set

(C) 300x600x6mm 3pcs / set

(D) 300x600x6mm 3pcs / set

(E) 300x600x6mm 3pcs / set

(C) 300x300x6mm 3pcs / set

(A) 300x600x6mm 3pcs / set

(B) 300x300x6mm 3pcs / set

(C) 300x300x6mm 3pcs / set

(D) 300x600x6mm 3pcs / set

(A) 300x600x6mm 3pcs / set

(C) 300x300x6mm 3pcs / set

(D) 300x300x6mm 3pcs / set

(E) 300x600x6mm 3pcs / set