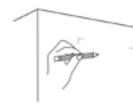

Back side of the panel

(2) Choose your ideal placement

and mark with a pencil.

Stick the Hooktape on the back of the panel, velcro side attach to the panel.

> Tapes placement reference : Attach the tape accordingly, longer sides vertically, and shorter ones horizontally.

(3) Clean the surface and make

sure the surface is dust-free.

- (4) Peel off the backing film of the Hooktape.
- (5) Attach the panel with Hooktape on to the wall (glue side facing wall), press firmly for 1 minitue.
- 6 Press the panel firmly against the tape, move up & down to make sure the panel sticking the tape tightly.