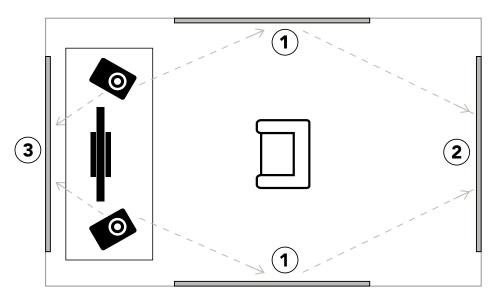

### **Installation Placement Reference**

Primary wall of sound reflection. Place the product here for better effect. 2) Back Wall

Place the product here to minimize the sound reflection.

Place the product here to illuminate echo.