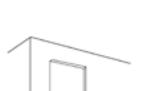

### **Installation Placement Reference**

Primary wall of sound reflection. Place the product here for better effect. 2) Back Wall

Place the product here to minimize the sound reflection.

Place the product here to illuminate echo.