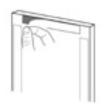

### **Installation Placement Reference**

Primary wall of sound reflection. Place the product here for better effect. 2) Back Wall

Place the product here to minimize the sound reflection.

Place the product here to illuminate echo.