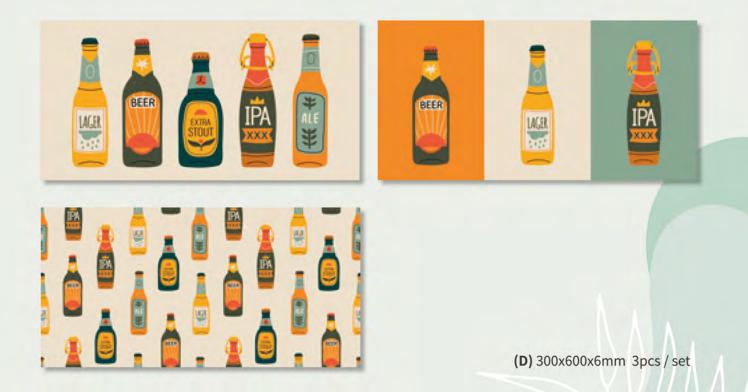

#### PAGE

01 - 02

This combination renders spaces with vibrant colors and provides dynamic color vision.

## Rendering

This combination renders spaces with vibrant colors and provides dynamic color vision.

(B) 300x300x6mm 3pcs / set

(C) 300x600x6mm 3pcs / set

(D) 300x600x6mm 3pcs / set

(E) 300x600x6mm 3pcs / set